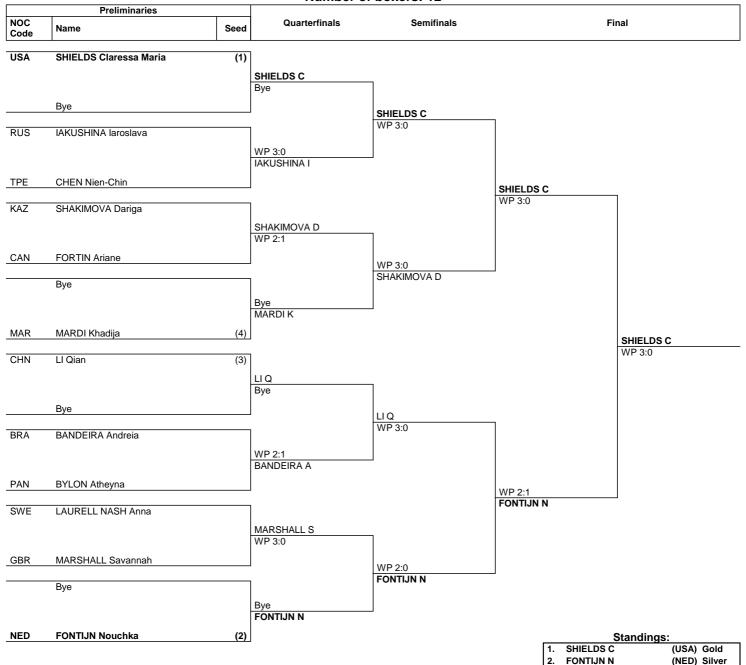

## Women's Middle (69-75kg)

Peso médio feminino (69-75kg) / 69-75 kg (poids moyen) - femmes

## **Draw Sheet**

Chave da competição / Tableau d'élimination

As of SUN 21 AUG 2016

Number of boxers: 12

Final

Note:

Sorting order for ranked 3rd: from semifinals, first, loser against the gold medallist, second, loser against the silver medallist. For ranked 5th: from quarterfinals, same criteria to list the first two losers and then, loser against 1st listed with ranking 3, then 2nd listed with ranking 3.

Legend: WP

Win on points

(KAZ) Bronze

(CHN) Bronze

(RUS)

(GBR)

(MAR)

(BRA)

SHAKIMOVA D

IAKUSHINA I

MARDI K

MARSHALL S

BANDEIRA A

SHA
LI Q

5.

5.

5.